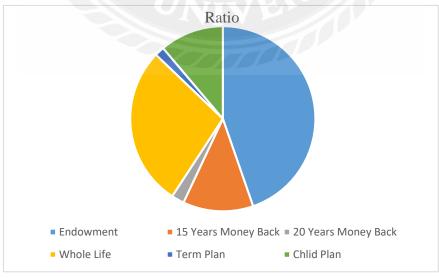

#### 2.16 Sales of the policy

As per the sales data provided by Reliance life insurance to me, the data is made accordingly on the table and chart below

Table 2 Sales data table

| SN    | No. of policies | Premium    | plan                | Ratio |
|-------|-----------------|------------|---------------------|-------|
| 1     | 400             | 9,500,000  | Endowment           | 45%   |
| 2     | 110             | 4,500,000  | 15 years money back | 12%   |
| 3     | 20              | 520,000    | 20 years money back | 2%    |
| 4     | 250             | 12,000,000 | Whole life plan     | 28%   |
| 5     | 15              | 120,000    | Term plan           | 2%    |
| 6     | 100             | 3,500,000  | Child plan          | 11%   |
| total | 895             | 30,140,000 | 10 //               | 100%  |

According to the table data above, being the newly operated company, Reliance life insurance is able to sale its total policy of 895 where they collected NPR 30,140,000 of premium rate altogether by selling 400 endowment policies with 9,500,000 premium rate, 110 money back plan of 15 years by collecting 4,500,000 premium rate, selling 20 money back plan of 20 years by collecting 520,000 premium rate, 250 whole life plan with 12,000,000, 15 term plan with 120,000 premium rate and finally by selling 100 child plan by collecting 3,500,000 premium rate.

By using the ratio calculated in every product, we can input the data in following pie chart:

Figure 7Pie chart showing product sales