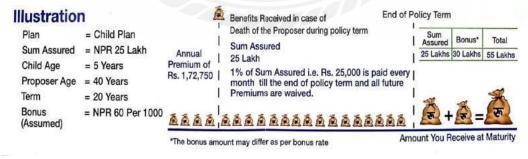

#### Illustration

Figure 5 Reliance Child Assurance Plan

In the above illustration, we can see that, a person who is 40 years of age wants to get child plan for his child who is of 5 years. His sum assured is NPR 25, 00,000 where term is for 20 years. So, for 20 years he has to pay annual premium of Rs 1, 72,750. If both the proposer and child survives till the maturity of policy then, the

proposer will get full sum assured i.e. 25,00,000 along with bonus 30,00,000 altogether 55,00,000. But if the unfortunate events occurs like the death of the proposer before maturity of that policy then, full sum assured i.e. 25, 00,000 is paid to the child as well as 1% of that sum assured amount is paid as an monthly income to financially support that child till the maturity of the policy, whereas his policy will be continued till the maturity of the policy and the premium rates will be paid by the company itself.