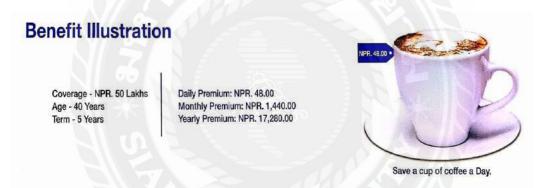

#### Illustration

Figure 4 Reliance Term Plan

Here in above illustration, we can see that, person with 40 years of age wants to have 50, 00,000 coverage term plan for term 5 years. Therefore, for this plan he has to daily premium of NPR 48, monthly premium of NPR 1,440 and yearly premium of NPR 17,280. Anyone can get this policy for their dependents or beloved ones, just by saving expenses of cup of coffee every day. So, this policy is that reasonable to invest in purpose of your dependent ones after your eventuality.