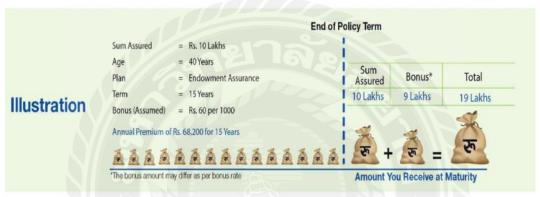

#### Illustration

Source: (Reliance Life Insurance, 2018)

Figure 1 Reliance Endowment Assurance Plan

Here in illustration, we can see that person who is 40 years of age, choosing sum assured of 1million with term of 15 years. So, for 15 years the annual premium rate for his policy will be Rs. 68,200. Where, after the maturity period, he is going to get his sum assured money i.e. 1million with 900,000 bonus (present bonus rate is calculated as Rs 60 per 1000). So at the maturity date he is going to get altogether 19 million.

(Bonus calculation= 1,000,000/1000= 1000\*60\*15 years i.e. Rs. 9, 00,000)