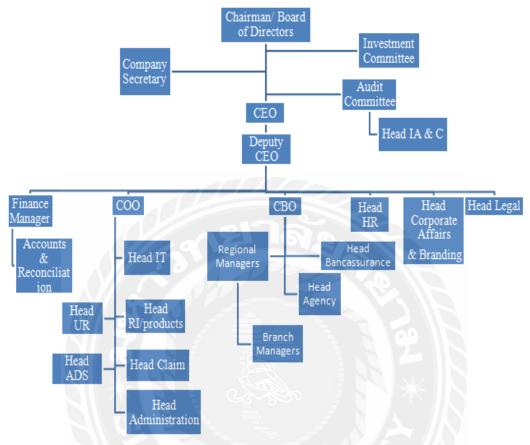

# 1.2 Organizational structure

Reliance life insurance being one of the leading insurance company in Nepal has a dignified and good working environment culture in the company. Despite having a work pressure for everyone to sell maximum number of policies in the company, everyone in the company work together in a team to achieve a strategic goal of selling maximum number of insurance policies to maximum number of clients fulfilling their needs and demands by providing financial security against risks and protect their family in their absence.

According to HR head of the company, the current organizational structure is as follows which may get change anytime.

Figure 1 Organization hierarchy chart