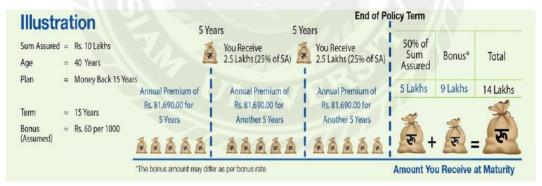

#### Illustration

Source: (Reliance Life Insurance, 2018)

Figure 2 Reliance Moneyback 15 years Assurance Plan

We can clearly see that, suppose a person having age of 40 years wish to do 15 years money back with sum assured of 1 million then, the annual premium rate for 15 years will be Rs 81,690, where he/she will get the 25% of 1 million i.e. 250,000 on 5<sup>th</sup> year and 10<sup>th</sup> year whereas, on the maturity year i.e. on 15<sup>th</sup> year he/she is going to get 50% of sum assured money i.e. 500,000 with bonus 9,00,000, altogether he/she will get 14,00,000.

(Bonus calculation= 1,000,000/1000= 1000\*60\*15 years i.e. Rs. 9, 00,000)