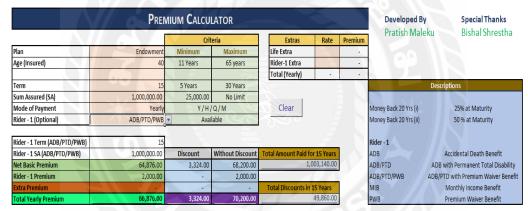

#### 2.8 Premium calculation by company

To calculate premium rate of every clients according to the product they choose, Reliance life insurance use to log book table as well as calculate via excel software made by themselves. However, the excel software is used mainly by the company's staff due to its ease and convenient way. The excel software that company use can be seen below,

Figure 6 Premium calculating software

The premium rates are different in every product and the rate is also different for different clients in the same products because of the age, term and sum assured factor.