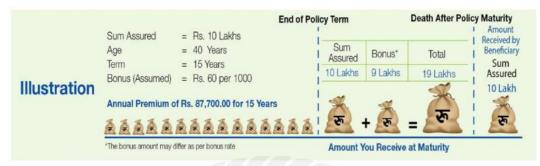

#### Illustration

Source: (Reliance Life Insurance, 2018)

Figure 3 Reliance Endowment Assurance with Whole life Plan

In the above illustration, we can see that if a person of 40 years of age wants to have a whole life plan of sum assured 10, 00,000, with term 15 years, then he has to pay premium rate of Rs. 87,700 annually for 15 years. Then, after the maturity date, he is going to get his sum assured amount i.e. 10, 00,000 plus bonus 900,000, i.e. 19, 00,000. Even after getting this total amount of money after the maturity of the policy, his life protection will be continued in this plan. If any eventuality like death of that insured person occurs then, his beneficiary will again get the sum assured money i.e. 10, 00,000. In case of eventuality before maturity date, sum assured amount plus bonus, total 19, 00,000will be paid to his beneficiary.

(Bonus calculation= 1,000,000/1000= 1000\*60\*15 years i.e. Rs. 9, 00,000)