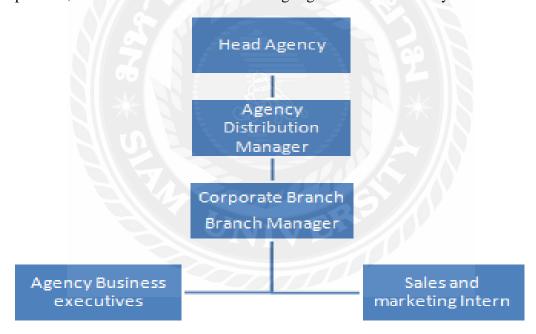

According to HR head of the company, the current organizational structure is as follows which may get change anytime.

Figure 1 Organization hierarchy chart

Figure 1 My work under hierarchy chart of an organization

Following are the duties to me, that were assigned by the company,