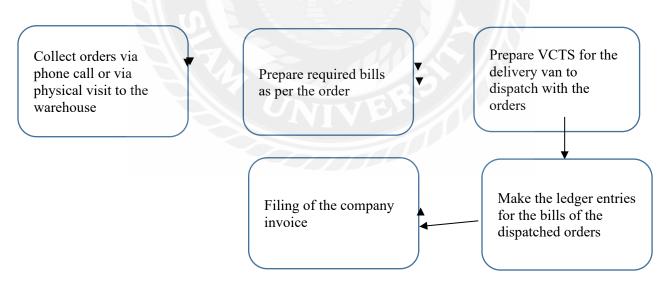

During my time as an intern, I learned a lot about how the company's various departments work together to provide excellent customer service. Helped the various departments by submitting the warehouse stock by both taking stock of the warehouse and by entering the data to the software, prepping vehicle consignment tracking system (VCTS) for the company delivery vehicles, entering bills and ledger, feeding summary of card-holding customers in appropriate software's were my main responsibilities and making regular visits to the retail outlets of the brand.