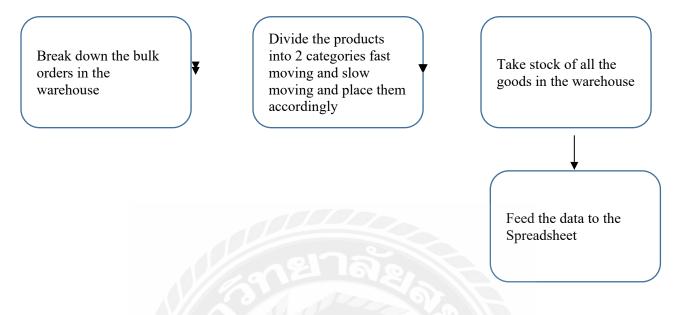

During my time as an intern, I learned a lot about how the company's various departments work together to provide excellent customer service. Helped the various departments by submitting the warehouse stock by both taking stock of the warehouse and by entering the data to the software, prepping vehicle consignment tracking system (VCTS) for the company delivery vehicles, entering bills and ledger, feeding summary of card-holding customers in appropriate software's were my main responsibilities and making regular visits to the retail outlets of the brand.